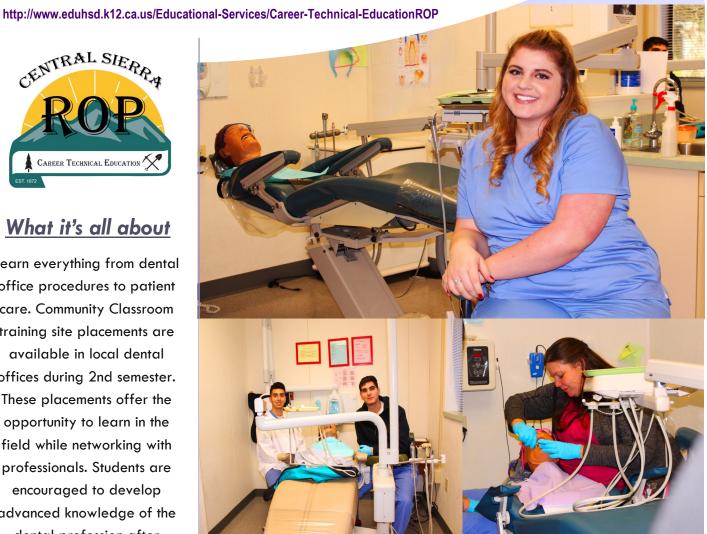

### What it's all about

Learn everything from dental office procedures to patient care. Community Classroom training site placements are available in local dental offices during 2nd semester. These placements offer the opportunity to learn in the field while networking with professionals. Students are encouraged to develop advanced knowledge of the dental profession after completion of this course while working as a dental assistant or by seeking further education.